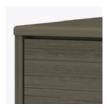

# atlanta II

Bedside Cabinet 1 Drawer, 1 Door

# atlanta II Bedside Cabinet

Bedside Cabinei 1 Drawer, 1 Door

Taking on a new twist from an old classic, the Atlanta II re-invents itself by adding feet for a wonderful new design with tried and true appeal. Cleaning and maintenance are simple and easy when case goods are elevated. Available with or without contrasting edges as well as custom color combinations. The product is required to be wall mounted for safety. Using the kit provided, please follow provided instructions exactly.

Model: A2BS11R 21.25W 18.5D 30H