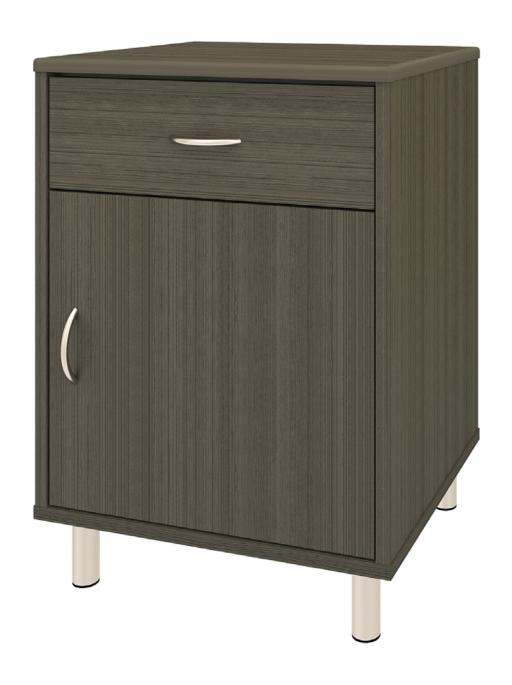

# atlanta II

Bedside Cabinet 1 Drawer, 1 Door

# atlanta II Bedside Cabinet

Bedside Cabinei 1 Drawer, 1 Door

Taking on a new twist from an old classic, the Atlanta II re-invents itself by adding feet for a wonderful new design with tried and true appeal. Cleaning and maintenance are simple and easy when case goods are elevated. Available with or without contrasting edges as well as custom color combinations. The product is required to be wall mounted for safety. Using the kit provided, please follow provided instructions exactly.

Model: A2BS11R 21.25W 18.5D 30H