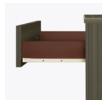

## Drawers

Are constructed with both dowel and mechanical fasteners for additional strength. 100lb static and dynamic load Euro Drawer Slides allow for easy opening and closing.