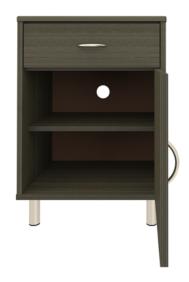

## Drawers

Are constructed with both dowel and mechanical fasteners for additional strength. 100lb static and dynamic load Euro Drawer Slides allow for easy opening and closing.

## Rear Venting

Rear venting maximizes air circulation for improved health.