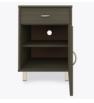

# atlanta II

Bedside Cabinet 1 Drawer, 1 Door

# atlanta II Bedside Cabinet

Bedside Cabinei 1 Drawer, 1 Door

Taking on a new twist from an old classic, the Atlanta II re-invents itself by adding feet for a wonderful new design with tried and true appeal. Cleaning and maintenance are simple and easy when case goods are elevated. Available with or without contrasting edges as well as custom color combinations. The product is required to be wall mounted for safety. Using the kit provided, please follow provided instructions exactly.

Model: A2BS11R 21.25W 18.5D 30H